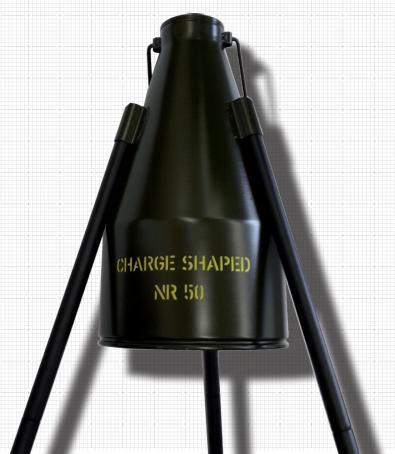

## NR 50 SHAPED CHARGE

The shaped charge NR 50 is a 219 mm in diameter shaped charge device filled with 11 kg of RDX / TNT (60/40) primed with an RDX / wax booster unit to ensure good performance.

The charge is equipped with folding legs to provide optimal stand-off distance from the target and ensure peak performance of the shaped charge.