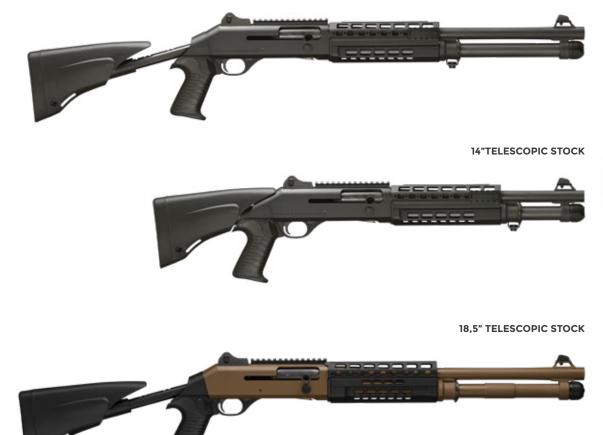

## WHEN RELIABILITY COUNTS.

When everything is on the line, only the best will do. The M4, originally developed as the U.S. Joint Service Combat shotgun in 1998, is a gasoperated semiautomatic 12-gauge shotgun that features Benelli's patented self-cleaning, auto-regulating gas operating system (A.R.G.O.). The M4 metalwork is chrome-plated, anodized or coated with heavy phosphate and Cerakote to prevent rust and corrosion under the most grueling conditions. The fore-end is a Multi-rail Handguard in aluminum with weaver rails 5-slots that can be placed at 3/6/9/12 o' clock in different positions and pistol grip is constructed of a tough synthetic polymer material for an absolute positive grip in wet or dry conditions. The telescoping aluminum buttstock 5-positions can be retracted for convenient portability or storage. The extended magazine will hold seven 2 3/4-inch shells or six 3-inch magnum shells. Assembly and disassembly are quick and easy and can be accomplished without tools. The new upgraded version M4A1 mounts oversized controls, QD sling swivel systems and fiber optic dot sights (Red front/Green rear), tritium inserts are available as optional.

14"TELESCOPIC STOCK

|                                                                                                                                                                                                                     | M4 A1 BLACK 18,5"<br>TELESCOPIC STOCK | M4 A1 BLACK 14"<br>TELESCOPIC STOCK | M4 A1 BATTLE BROWN<br>18,5"<br>TELESCOPIC STOCK | M4 A1 BATTLE BROWN<br>14"<br>TELESCOPIC STOCK |
|---------------------------------------------------------------------------------------------------------------------------------------------------------------------------------------------------------------------|---------------------------------------|-------------------------------------|-------------------------------------------------|-----------------------------------------------|
| OPERATION<br>Semiautomatic Auto Regulating<br>Gas Operating                                                                                                                                                         | •                                     | •                                   | •                                               | •                                             |
| GAUGE                                                                                                                                                                                                               | 12                                    | 12                                  | 12                                              | 12                                            |
| CHAMBER                                                                                                                                                                                                             | 3" MAGNUM                             | 3" MAGNUM                           | 3" MAGNUM                                       | 3" MAGNUM                                     |
| <b>SAFETY</b> Mechanic on trigger<br>and automatic on disconnector                                                                                                                                                  | •                                     | •                                   | •                                               | •                                             |
| CUT-OFF<br>for rapid cartridge replacement<br>and red cocked hammer indicator                                                                                                                                       | •                                     | •                                   | •                                               | •                                             |
| <b>TRIGGER LOAD</b><br>2.500-3.250Kg / 30-36 N                                                                                                                                                                      | •                                     | •                                   | •                                               | •                                             |
| BARREL LENGTH (mm)                                                                                                                                                                                                  | 470                                   | 355                                 | 470                                             | 355                                           |
| MAGAZINE CAPACITY 6 Magnum or 7<br>standard cartridges (+1 in chamber)                                                                                                                                              | •                                     |                                     | •                                               |                                               |
| MAGAZINE CAPACITY 4 Magnum or 5<br>standard cartridges (+1 in chamber)                                                                                                                                              |                                       | •                                   |                                                 | •                                             |
| STOCK DISTANCE FROM TRIGGER (mm)<br>STOCK OPEN                                                                                                                                                                      | 355                                   | 355                                 | 355                                             | 355                                           |
| SIGHTS<br>Ghost Ring Sights In Optic Fibre<br>(Adjustable Rear/Fixed Front)<br>Picatinny Rail                                                                                                                       | •                                     | •                                   | •                                               | •                                             |
| STOCK<br>in tecnopolymer telescopic stock,<br>collapsible to 118 mm                                                                                                                                                 | •                                     | •                                   | •                                               | •                                             |
| WEICHT g (unloaded weapon)                                                                                                                                                                                          | 3900                                  | 3670                                | 3900                                            | 3670                                          |
| TOTAL LENGTH (mm)                                                                                                                                                                                                   | 1005 extended<br>887 retracted        | 892 extended<br>774 retracted       | 1005 extended<br>887 retracted                  | 892 extended<br>774 retracted                 |
| FINISH<br>Black anodized receiver, hammered barrel<br>Ni-Cr-Mo (inner Chrome lining/exterior<br>phosphate coating)                                                                                                  | •                                     | •                                   |                                                 |                                               |
| EXTERNAL CERAMIC COATING<br>(federal standard field grab) that confers<br>he treated surfaces of the M4 exceptional<br>resistance against extreme environmental<br>conditions, erosion, corrosion and<br>scratching |                                       |                                     | •                                               | •                                             |