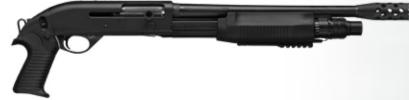

## TACTICAL CONVERTIBLE AUTO/PUMP TOTAL VERSATILITY.

The M3 is a unique semi-automatic 12-gauge shotgun that is reliable and versatile for any operational or defensive requirement. The M3 allows users the option of choosing either semi-auto or pump-action operation, depending on the intended purpose. It's easy to select fast-cycling semiauto fire with conventional loads or you can choose pump action for low-energy special purpose loads. Switching between semi-auto and pump-action is simple-merely rotate the selector ring at the front of the forend <sup>1</sup>/<sub>4</sub>-turn then push forward to change from pump-action to semiauto or pull back to switch from semi-auto to pump-action and then release the selector. The new upgraded version M3A1 comes with ghost ring sights fiber optic (Red Front/Green rear) and night sights are available. The stock is constructed of a tough synthetic polymer, and is available with a collapsible telescoping buttstock that can be adjusted in five positions, while maintaining full function and can be quickly removed too, changing the shotgun configuration in seconds, creating a real "breaching gun" without stock (just maintaining the grip handle). A picatinny rail 5-slots is placed under the forearm to accept any kind of accessory such as flashlights, lasers etc. The M3A1 receiver is black anodized and barrel is coated with heavy phosphate and Cerakote to resist to harshest environmental conditions.

| OPERATION<br>Semiautomatic Auto Regulating                                                                      |                                  | TELESCOPIC STOCK              | DOOR-BREACHER<br>GRIP HANDLE |
|-----------------------------------------------------------------------------------------------------------------|----------------------------------|-------------------------------|------------------------------|
| Gas Operating                                                                                                   | g •                              | •                             | •                            |
| GAUG                                                                                                            | E 12                             | 12                            | 12                           |
| СНАМВЕТ                                                                                                         | R 3" MAGNUM                      | 3" MAGNUM                     | 3" MAGNUM                    |
| SAFETY Mechanic on trigge<br>and automatic on disconnector                                                      | r •                              | •                             | •                            |
| CUT-OF<br>for rapid cartridge replacemen<br>and red cocked hammer indicato                                      | t •                              | •                             | •                            |
| TRIGGER LOAD<br>2.500-3.250Kg / 30-36 M                                                                         |                                  | •                             | •                            |
| BARREL LENGTH (mm                                                                                               |                                  | 355                           | 355                          |
| MACAZINE CAPACITY 6 Magnum or<br>standard cartridges (+1 in chamber                                             | 7                                |                               |                              |
| MACAZINE CAPACITY 4 Magnum or<br>standard cartridges (+1 in chamber                                             | 5                                | •                             | •                            |
| STOCK DISTANCE FROM TRIGGER (mm<br>STOCK OPEN                                                                   |                                  | 355 extended<br>237 retracted |                              |
| SIGHT:<br>Ghost Ring Sights In Optic Fibre<br>(Adjustable Rear/Fixed Front<br>Picatinny Ra                      | e •                              | •                             | •                            |
| STOCI<br>in tecnopolymer telescopic stock<br>collapsible to 118 mm                                              | c, •                             |                               | •                            |
| WEIGHT g (unloaded weapon                                                                                       | ) 3550                           | 3430                          | 2805                         |
| TOTAL LENGTH (mm                                                                                                | ) 1006 extended<br>888 retracted | 910 extended<br>792 retracted | 650                          |
| FINISH<br>Black anodized receiver, hammered barre<br>Ni-Cr-Mo (inner Chrome lining/exterio<br>phosphate coating | el<br>r                          | •                             | •                            |