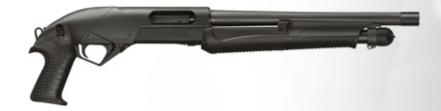

### NOVA TACTICAL MULTIPURPOSE AND INDESTRUCTIBLE.

Users requiring pump-action reliability reach for Benelli's Nova, a sturdy, no nonsense 12-ga. shotgun that provides complete confidence in its smooth and flawless operation. The Nova represents an important breakthrough in the field of pump-action shotguns, thanks to Benelli's technological experience and precision engineering. The one-piece stock and receiver is injection-molded and made from a high strength synthetic polymer material that's been reinforced with fiberglass. This makes the Nova completely impervious to humidity, abrasion, shock and this rugged gun can even withstand the effects of solvents and chemical products. Comprised of a minimum number of parts, the Nova's manual operation allows the forend to slide freely along the barrel for fluid movement and rapid-fire speed. The Nova will reliably fire and cycle a variety of shotshells, including everything from target loads to  $3^{1}/_{2}$  Supermagnums. The newest versions come with picatinny rails and phosphate coated barrels.

18,5" MONOBLOCK STOCK/RECEIVER

| NOVA 18,5"       | NOVA 14"                                                   |
|------------------|------------------------------------------------------------|
| MONOBLOCK STOCK/ | MONOBLOCK STOCK/                                           |
| RECEIVER         | RECEIVER                                                   |
| •                | •                                                          |
| •                |                                                            |
|                  | •                                                          |
| 1020             | 906                                                        |
| 360              | 360                                                        |
| 3300             | 3370                                                       |
|                  | MONOBLOCK STOCK/<br>RECEIVER<br>•<br>•<br>•<br>1020<br>360 |

TOTAL

STOCK DISTANCE F

All models have a limited number of parts, which have been assembled in such a way as to allow quick and easy stripping and reassembly without tools.

- The shotguns have single action trigger system and 2 kg trigger load.
- The safety is right/left reversibile, ordinary (mechanic and manually operated on the trigger) and automatic

(against premature firing on disconnector).

- Finish: hammered barrel in Ni Cr Mo;
- blued exterior and chrome-plated interior front ٠ and rear.
- Sights: ghost ring sight. ٠
- Magazine Capacity 18,5": 6 standard, 5 magnum ٠ or 4 supermagnum (+1 in the chamber).
- Magazine Capacity (Grip Handle): 4 standard, 3 ٠ magnum, 2 supermagnum (+ 1 in the chamber).