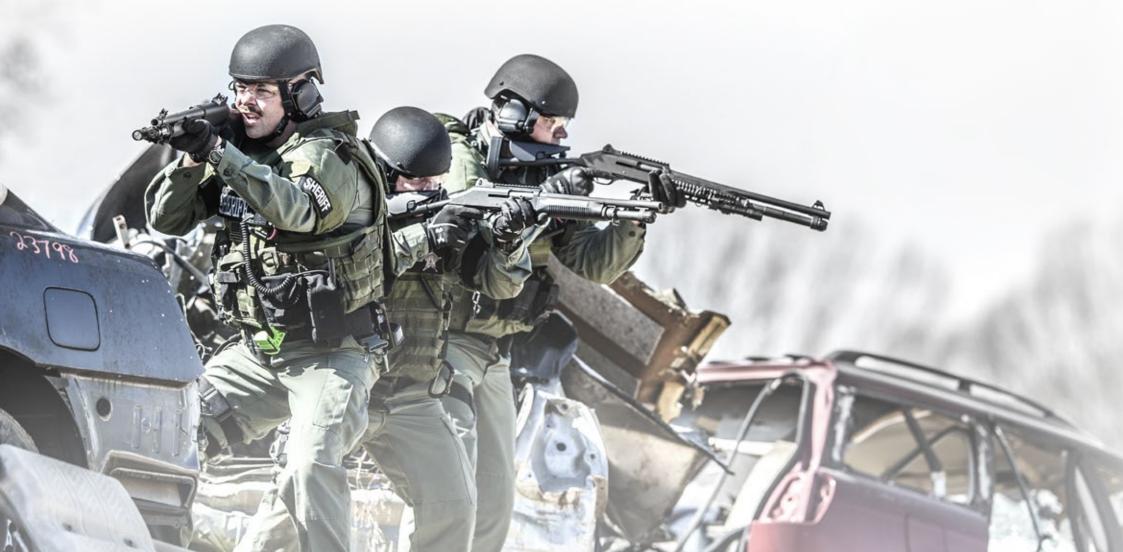

### BENELLI DEFENSE

"There's no second-place winner in a gun fight," is an old saying, but for those shouldering Defense and Law Enforcement responsibilities, this is more than just a saying–it's a way of life. Firearms reliability is paramount when you walk the mean streets or in a CQB scenario. Benelli understands how crucial it is when your life depends on the gun you hold in your hands. When it comes to shotguns, Benelli delivers the reliability on which, you can depend. Whether it's the Nova's pump-action, the M2's Inertia Driven® system or the M4's A.R.G.O system, Benelli has the shotgun that will meet your needs and satisfy your demands. Benelli has even developed the M3's convertible system that offers the option of switching between pump-action and semi-auto operation depending on the job at hand.

## WHEN RELIABILITY COUNTS.

When everything is on the line, only the best will do. The M4, originally developed as the U.S. Joint Service Combat shotgun in 1998, is a gasoperated semiautomatic 12-gauge shotgun that features Benelli's patented self-cleaning, auto-regulating gas operating system (A.R.G.O.). The M4 metalwork is chrome-plated, anodized or coated with heavy phosphate and Cerakote to prevent rust and corrosion under the most grueling conditions. The fore-end is a Multi-rail Handguard in aluminum with weaver rails 5-slots that can be placed at 3/6/9/12 o' clock in different positions and pistol grip is constructed of a tough synthetic polymer material for an absolute positive grip in wet or dry conditions. The telescoping aluminum buttstock 5-positions can be retracted for convenient portability or storage. The extended magazine will hold seven 2 3/4-inch shells or six 3-inch magnum shells. Assembly and disassembly are quick and easy and can be accomplished without tools. The new upgraded version M4A1 mounts oversized controls, QD sling swivel systems and fiber optic dot sights (Red front/Green rear), tritium inserts are available as optional.

## STOPS DANGER IN ITS TRACKS.

When the job demands the highest standards of reliable operation for guns performing under the pressures and stresses of action, Benelli's M2 Tactical has passed the test of time; establishing itself as the shotgun of choice for serious tactical needs. The M2 Tactical is Inertia Driven®, utilizing recoil energy to cycle the action and eliminate fouling problems. The M2 Tactical runs clean by blowing all of the gas and residue–created by shot shell discharge–out of the barrel. The newest version embodies oversized controls, picatinny rails and phosphate coated barrels.