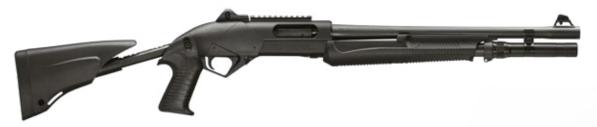

## WHEN RELIABILITY COUNTS.

When everything is on the line, only the best will do. The M4, originally developed as the U.S. Joint Service Combat shotgun in 1998, is a gasoperated semiautomatic 12-gauge shotgun that features Benelli's patented self-cleaning, auto-regulating gas operating system (A.R.G.O.). The M4 metalwork is chrome-plated, anodized or coated with heavy phosphate and Cerakote to prevent rust and corrosion under the most grueling conditions. The fore-end is a Multi-rail Handguard in aluminum with weaver rails 5-slots that can be placed at 3/6/9/12 o' clock in different positions and pistol grip is constructed of a tough synthetic polymer material for an absolute positive grip in wet or dry conditions. The telescoping aluminum buttstock 5-positions can be retracted for convenient portability or storage. The extended magazine will hold seven 2 3/4-inch shells or six 3-inch magnum shells. Assembly and disassembly are quick and easy and can be accomplished without tools. The new upgraded version M4A1 mounts oversized controls, QD sling swivel systems and fiber optic dot sights (Red front/Green rear), tritium inserts are available as optional.

## A.R.G.O. GAS SYSTEM SHORT STROKE, DUAL

In 1998, Benelli delivered five M4s to the Aberdeen Proving Ground in Maryland. These guns endured grueling tests for safety, function and performance, and exceeded stringent operational requirements. The M4 proved to be totally reliable in every test situation and was chosen as the new U.S. Joint Service Combat shotgun. Benelli's M4 Tactical is a unique Auto Regulating Gas Operated (A.R.G.O.) semi-auto shotgun, upon which the U.S. Marine Corps and US Department of Defense still depend today.

14"TELESCOPIC STOCK

|                                                                                                                                                                                                                     | M4 A1 BLACK 18,5"<br>TELESCOPIC STOCK | M4 A1 BLACK 14"<br>TELESCOPIC STOCK | M4 A1 BATTLE BROWN<br>18,5"<br>TELESCOPIC STOCK | M4 A1 BATTLE BROWN<br>14"<br>TELESCOPIC STOCK |
|---------------------------------------------------------------------------------------------------------------------------------------------------------------------------------------------------------------------|---------------------------------------|-------------------------------------|-------------------------------------------------|-----------------------------------------------|
| OPERATION<br>Semiautomatic Auto Regulating<br>Gas Operating                                                                                                                                                         | •                                     | •                                   | •                                               | •                                             |
| GAUGE                                                                                                                                                                                                               | 12                                    | 12                                  | 12                                              | 12                                            |
| CHAMBER                                                                                                                                                                                                             | 3" MAGNUM                             | 3" MAGNUM                           | 3" MAGNUM                                       | 3" MAGNUM                                     |
| <b>SAFETY</b> Mechanic on trigger<br>and automatic on disconnector                                                                                                                                                  | •                                     | •                                   | •                                               | •                                             |
| CUT-OFF<br>for rapid cartridge replacement<br>and red cocked hammer indicator                                                                                                                                       | •                                     | •                                   | •                                               | •                                             |
| <b>TRIGGER LOAD</b><br>2.500-3.250Kg / 30-36 N                                                                                                                                                                      | •                                     | •                                   | •                                               | •                                             |
| BARREL LENGTH (mm)                                                                                                                                                                                                  | 470                                   | 355                                 | 470                                             | 355                                           |
| MAGAZINE CAPACITY 6 Magnum or 7<br>standard cartridges (+1 in chamber)                                                                                                                                              | •                                     |                                     | •                                               |                                               |
| MAGAZINE CAPACITY 4 Magnum or 5<br>standard cartridges (+1 in chamber)                                                                                                                                              |                                       | •                                   |                                                 | •                                             |
| STOCK DISTANCE FROM TRIGGER (mm)<br>STOCK OPEN                                                                                                                                                                      | 355                                   | 355                                 | 355                                             | 355                                           |
| SIGHTS<br>Ghost Ring Sights In Optic Fibre<br>(Adjustable Rear/Fixed Front)<br>Picatinny Rail                                                                                                                       | •                                     | •                                   | •                                               | •                                             |
| STOCK<br>in tecnopolymer telescopic stock,<br>collapsible to 118 mm                                                                                                                                                 | •                                     | •                                   | •                                               | •                                             |
| WEICHT g (unloaded weapon)                                                                                                                                                                                          | 3900                                  | 3670                                | 3900                                            | 3670                                          |
| TOTAL LENGTH (mm)                                                                                                                                                                                                   | 1005 extended<br>887 retracted        | 892 extended<br>774 retracted       | 1005 extended<br>887 retracted                  | 892 extended<br>774 retracted                 |
| FINISH<br>Black anodized receiver, hammered barrel<br>Ni-Cr-Mo (inner Chrome lining/exterior<br>phosphate coating)                                                                                                  | •                                     | •                                   |                                                 |                                               |
| EXTERNAL CERAMIC COATING<br>(federal standard field grab) that confers<br>he treated surfaces of the M4 exceptional<br>resistance against extreme environmental<br>conditions, erosion, corrosion and<br>scratching |                                       |                                     | •                                               | •                                             |