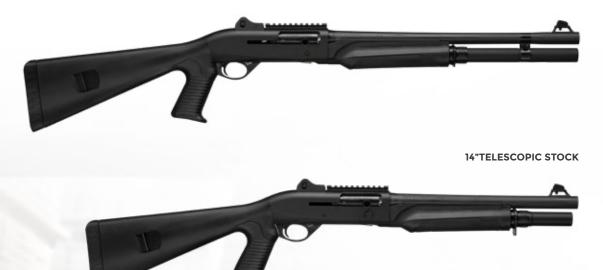

## WHEN RELIABILITY COUNTS.

When everything is on the line, only the best will do. The M4, originally developed as the U.S. Joint Service Combat shotgun in 1998, is a gasoperated semiautomatic 12-gauge shotgun that features Benelli's patented self-cleaning, auto-regulating gas operating system (A.R.G.O.). The M4 metalwork is chrome-plated, anodized or coated with heavy phosphate and Cerakote to prevent rust and corrosion under the most grueling conditions. The fore-end is a Multi-rail Handguard in aluminum with weaver rails 5-slots that can be placed at 3/6/9/12 o' clock in different positions and pistol grip is constructed of a tough synthetic polymer material for an absolute positive grip in wet or dry conditions. The telescoping aluminum buttstock 5-positions can be retracted for convenient portability or storage. The extended magazine will hold seven 2 3/4-inch shells or six 3-inch magnum shells. Assembly and disassembly are quick and easy and can be accomplished without tools. The new upgraded version M4A1 mounts oversized controls, QD sling swivel systems and fiber optic dot sights (Red front/Green rear), tritium inserts are available as optional.

14"TELESCOPIC STOCK

|                                                                                                                                                                                                                     | M4 A1 BLACK 18,5"<br>TELESCOPIC STOCK | M4 A1 BLACK 14"<br>TELESCOPIC STOCK | M4 A1 BATTLE BROWN<br>18,5"<br>TELESCOPIC STOCK | M4 A1 BATTLE BROWN<br>14"<br>TELESCOPIC STOCK |
|---------------------------------------------------------------------------------------------------------------------------------------------------------------------------------------------------------------------|---------------------------------------|-------------------------------------|-------------------------------------------------|-----------------------------------------------|
| OPERATION<br>Semiautomatic Auto Regulating<br>Gas Operating                                                                                                                                                         | •                                     | •                                   | •                                               | •                                             |
| GAUGE                                                                                                                                                                                                               | 12                                    | 12                                  | 12                                              | 12                                            |
| CHAMBER                                                                                                                                                                                                             | 3" MAGNUM                             | 3" MAGNUM                           | 3" MAGNUM                                       | 3" MAGNUM                                     |
| <b>SAFETY</b> Mechanic on trigger<br>and automatic on disconnector                                                                                                                                                  | •                                     | •                                   | •                                               | •                                             |
| CUT-OFF<br>for rapid cartridge replacement<br>and red cocked hammer indicator                                                                                                                                       | •                                     | •                                   | •                                               | •                                             |
| <b>TRIGGER LOAD</b><br>2.500-3.250Kg / 30-36 N                                                                                                                                                                      | •                                     | •                                   | •                                               | •                                             |
| BARREL LENGTH (mm)                                                                                                                                                                                                  | 470                                   | 355                                 | 470                                             | 355                                           |
| MAGAZINE CAPACITY 6 Magnum or 7<br>standard cartridges (+1 in chamber)                                                                                                                                              | •                                     |                                     | •                                               |                                               |
| MAGAZINE CAPACITY 4 Magnum or 5<br>standard cartridges (+1 in chamber)                                                                                                                                              |                                       | •                                   |                                                 | •                                             |
| STOCK DISTANCE FROM TRIGGER (mm)<br>STOCK OPEN                                                                                                                                                                      | 355                                   | 355                                 | 355                                             | 355                                           |
| SIGHTS<br>Ghost Ring Sights In Optic Fibre<br>(Adjustable Rear/Fixed Front)<br>Picatinny Rail                                                                                                                       | •                                     | •                                   | •                                               | •                                             |
| STOCK<br>in tecnopolymer telescopic stock,<br>collapsible to 118 mm                                                                                                                                                 | •                                     | •                                   | •                                               | •                                             |
| WEICHT g (unloaded weapon)                                                                                                                                                                                          | 3900                                  | 3670                                | 3900                                            | 3670                                          |
| TOTAL LENGTH (mm)                                                                                                                                                                                                   | 1005 extended<br>887 retracted        | 892 extended<br>774 retracted       | 1005 extended<br>887 retracted                  | 892 extended<br>774 retracted                 |
| FINISH<br>Black anodized receiver, hammered barrel<br>Ni-Cr-Mo (inner Chrome lining/exterior<br>phosphate coating)                                                                                                  | •                                     | •                                   |                                                 |                                               |
| EXTERNAL CERAMIC COATING<br>(federal standard field grab) that confers<br>he treated surfaces of the M4 exceptional<br>resistance against extreme environmental<br>conditions, erosion, corrosion and<br>scratching |                                       |                                     | •                                               | •                                             |