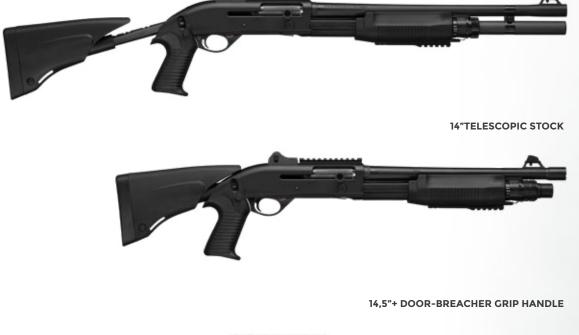

## WHEN RELIABILITY COUNTS.

When everything is on the line, only the best will do. The M4, originally developed as the U.S. Joint Service Combat shotgun in 1998, is a gasoperated semiautomatic 12-gauge shotgun that features Benelli's patented self-cleaning, auto-regulating gas operating system (A.R.G.O.). The M4 metalwork is chrome-plated, anodized or coated with heavy phosphate and Cerakote to prevent rust and corrosion under the most grueling conditions. The fore-end is a Multi-rail Handguard in aluminum with weaver rails 5-slots that can be placed at 3/6/9/12 o' clock in different positions and pistol grip is constructed of a tough synthetic polymer material for an absolute positive grip in wet or dry conditions. The telescoping aluminum buttstock 5-positions can be retracted for convenient portability or storage. The extended magazine will hold seven 2 3/4-inch shells or six 3-inch magnum shells. Assembly and disassembly are quick and easy and can be accomplished without tools. The new upgraded version M4A1 mounts oversized controls, QD sling swivel systems and fiber optic dot sights (Red front/Green rear), tritium inserts are available as optional.

14"TELESCOPIC STOCK

|                                                                                                                                                                                                                     | M4 A1 BLACK 18,5"<br>TELESCOPIC STOCK | M4 A1 BLACK 14"<br>TELESCOPIC STOCK | M4 A1 BATTLE BROWN<br>18,5"<br>TELESCOPIC STOCK | M4 A1 BATTLE BROWN<br>14"<br>TELESCOPIC STOCK |
|---------------------------------------------------------------------------------------------------------------------------------------------------------------------------------------------------------------------|---------------------------------------|-------------------------------------|-------------------------------------------------|-----------------------------------------------|
| OPERATION<br>Semiautomatic Auto Regulating<br>Gas Operating                                                                                                                                                         | •                                     | •                                   | •                                               | •                                             |
| GAUGE                                                                                                                                                                                                               | 12                                    | 12                                  | 12                                              | 12                                            |
| CHAMBER                                                                                                                                                                                                             | 3" MAGNUM                             | 3" MAGNUM                           | 3" MAGNUM                                       | 3" MAGNUM                                     |
| <b>SAFETY</b> Mechanic on trigger<br>and automatic on disconnector                                                                                                                                                  | •                                     | •                                   | •                                               | •                                             |
| CUT-OFF<br>for rapid cartridge replacement<br>and red cocked hammer indicator                                                                                                                                       | •                                     | •                                   | •                                               | •                                             |
| <b>TRIGGER LOAD</b><br>2.500-3.250Kg / 30-36 N                                                                                                                                                                      | •                                     | •                                   | •                                               | •                                             |
| BARREL LENGTH (mm)                                                                                                                                                                                                  | 470                                   | 355                                 | 470                                             | 355                                           |
| MAGAZINE CAPACITY 6 Magnum or 7<br>standard cartridges (+1 in chamber)                                                                                                                                              | •                                     |                                     | •                                               |                                               |
| MAGAZINE CAPACITY 4 Magnum or 5<br>standard cartridges (+1 in chamber)                                                                                                                                              |                                       | •                                   |                                                 | •                                             |
| STOCK DISTANCE FROM TRIGGER (mm)<br>STOCK OPEN                                                                                                                                                                      | 355                                   | 355                                 | 355                                             | 355                                           |
| SIGHTS<br>Ghost Ring Sights In Optic Fibre<br>(Adjustable Rear/Fixed Front)<br>Picatinny Rail                                                                                                                       | •                                     | •                                   | •                                               | •                                             |
| STOCK<br>in tecnopolymer telescopic stock,<br>collapsible to 118 mm                                                                                                                                                 | •                                     | •                                   | •                                               | •                                             |
| WEICHT g (unloaded weapon)                                                                                                                                                                                          | 3900                                  | 3670                                | 3900                                            | 3670                                          |
| TOTAL LENGTH (mm)                                                                                                                                                                                                   | 1005 extended<br>887 retracted        | 892 extended<br>774 retracted       | 1005 extended<br>887 retracted                  | 892 extended<br>774 retracted                 |
| FINISH<br>Black anodized receiver, hammered barrel<br>Ni-Cr-Mo (inner Chrome lining/exterior<br>phosphate coating)                                                                                                  | •                                     | •                                   |                                                 |                                               |
| EXTERNAL CERAMIC COATING<br>(federal standard field grab) that confers<br>he treated surfaces of the M4 exceptional<br>resistance against extreme environmental<br>conditions, erosion, corrosion and<br>scratching |                                       |                                     | •                                               | •                                             |