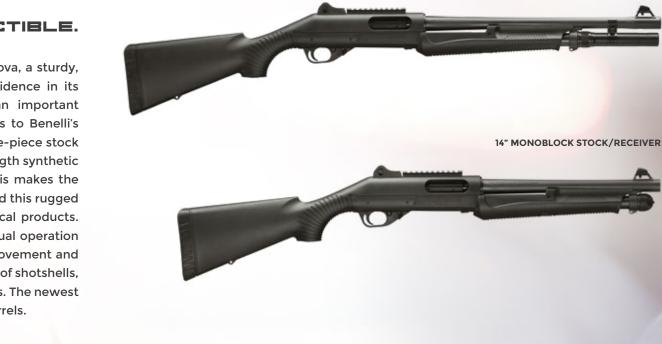

### NOVA TACTICAL MULTIPURPOSE AND INDESTRUCTIBLE.

Users requiring pump-action reliability reach for Benelli's Nova, a sturdy, no nonsense 12-ga. shotgun that provides complete confidence in its smooth and flawless operation. The Nova represents an important breakthrough in the field of pump-action shotguns, thanks to Benelli's technological experience and precision engineering. The one-piece stock and receiver is injection-molded and made from a high strength synthetic polymer material that's been reinforced with fiberglass. This makes the Nova completely impervious to humidity, abrasion, shock and this rugged gun can even withstand the effects of solvents and chemical products. Comprised of a minimum number of parts, the Nova's manual operation allows the forend to slide freely along the barrel for fluid movement and rapid-fire speed. The Nova will reliably fire and cycle a variety of shotshells, including everything from target loads to  $3^{1}/_{2}$  Supermagnums. The newest versions come with picatinny rails and phosphate coated barrels.

18,5" MONOBLOCK STOCK/RECEIVER

| NOVA 18,5"       | NOVA 14"                                                   |
|------------------|------------------------------------------------------------|
| MONOBLOCK STOCK/ | MONOBLOCK STOCK/                                           |
| RECEIVER         | RECEIVER                                                   |
| •                | •                                                          |
| •                |                                                            |
|                  | •                                                          |
| 1020             | 906                                                        |
| 360              | 360                                                        |
| 3300             | 3370                                                       |
|                  | MONOBLOCK STOCK/<br>RECEIVER<br>•<br>•<br>•<br>1020<br>360 |