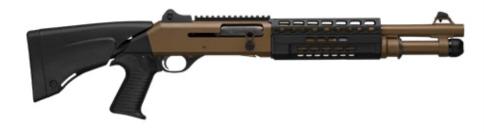

## WHEN RELIABILITY COUNTS.

When everything is on the line, only the best will do. The M4, originally developed as the U.S. Joint Service Combat shotgun in 1998, is a gasoperated semiautomatic 12-gauge shotgun that features Benelli's patented self-cleaning, auto-regulating gas operating system (A.R.G.O.). The M4 metalwork is chrome-plated, anodized or coated with heavy phosphate and Cerakote to prevent rust and corrosion under the most grueling conditions. The fore-end is a Multi-rail Handguard in aluminum with weaver rails 5-slots that can be placed at 3/6/9/12 o' clock in different positions and pistol grip is constructed of a tough synthetic polymer material for an absolute positive grip in wet or dry conditions. The telescoping aluminum buttstock 5-positions can be retracted for convenient portability or storage. The extended magazine will hold seven 2 3/4-inch shells or six 3-inch magnum shells. Assembly and disassembly are quick and easy and can be accomplished without tools. The new upgraded version M4A1 mounts oversized controls, QD sling swivel systems and fiber optic dot sights (Red front/Green rear), tritium inserts are available as optional.

14"TELESCOPIC STOCK

|                                                                                                                                                                                                                     | M4 A1 BLACK 18,5"<br>TELESCOPIC STOCK | M4 A1 BLACK 14"<br>TELESCOPIC STOCK | M4 A1 BATTLE BROWN<br>18,5"<br>TELESCOPIC STOCK | M4 A1 BATTLE BROWN<br>14"<br>TELESCOPIC STOCK |
|---------------------------------------------------------------------------------------------------------------------------------------------------------------------------------------------------------------------|---------------------------------------|-------------------------------------|-------------------------------------------------|-----------------------------------------------|
| OPERATION<br>Semiautomatic Auto Regulating<br>Gas Operating                                                                                                                                                         | •                                     | •                                   | •                                               | •                                             |
| GAUGE                                                                                                                                                                                                               | 12                                    | 12                                  | 12                                              | 12                                            |
| CHAMBER                                                                                                                                                                                                             | 3" MAGNUM                             | 3" MAGNUM                           | 3" MAGNUM                                       | 3" MAGNUM                                     |
| <b>SAFETY</b> Mechanic on trigger<br>and automatic on disconnector                                                                                                                                                  | •                                     | •                                   | •                                               | •                                             |
| CUT-OFF<br>for rapid cartridge replacement<br>and red cocked hammer indicator                                                                                                                                       | •                                     | •                                   | •                                               | •                                             |
| <b>TRIGGER LOAD</b><br>2.500-3.250Kg / 30-36 N                                                                                                                                                                      | •                                     | •                                   | •                                               | •                                             |
| BARREL LENGTH (mm)                                                                                                                                                                                                  | 470                                   | 355                                 | 470                                             | 355                                           |
| MAGAZINE CAPACITY 6 Magnum or 7<br>standard cartridges (+1 in chamber)                                                                                                                                              | •                                     |                                     | •                                               |                                               |
| MAGAZINE CAPACITY 4 Magnum or 5<br>standard cartridges (+1 in chamber)                                                                                                                                              |                                       | •                                   |                                                 | •                                             |
| STOCK DISTANCE FROM TRIGGER (mm)<br>STOCK OPEN                                                                                                                                                                      | 355                                   | 355                                 | 355                                             | 355                                           |
| SIGHTS<br>Ghost Ring Sights In Optic Fibre<br>(Adjustable Rear/Fixed Front)<br>Picatinny Rail                                                                                                                       | •                                     | •                                   | •                                               | •                                             |
| STOCK<br>in tecnopolymer telescopic stock,<br>collapsible to 118 mm                                                                                                                                                 | •                                     | •                                   | •                                               | •                                             |
| WEICHT g (unloaded weapon)                                                                                                                                                                                          | 3900                                  | 3670                                | 3900                                            | 3670                                          |
| TOTAL LENGTH (mm)                                                                                                                                                                                                   | 1005 extended<br>887 retracted        | 892 extended<br>774 retracted       | 1005 extended<br>887 retracted                  | 892 extended<br>774 retracted                 |
| FINISH<br>Black anodized receiver, hammered barrel<br>Ni-Cr-Mo (inner Chrome lining/exterior<br>phosphate coating)                                                                                                  | •                                     | •                                   |                                                 |                                               |
| EXTERNAL CERAMIC COATING<br>(federal standard field grab) that confers<br>he treated surfaces of the M4 exceptional<br>resistance against extreme environmental<br>conditions, erosion, corrosion and<br>scratching |                                       |                                     | •                                               | •                                             |