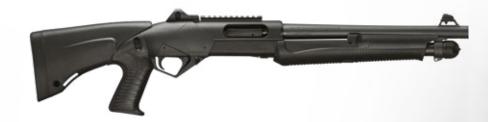

## TACTICAL CONVERTIBLE AUTO/PUMP TOTAL VERSATILITY.

The M3 is a unique semi-automatic 12-gauge shotgun that is reliable and versatile for any operational or defensive requirement. The M3 allows users the option of choosing either semi-auto or pump-action operation, depending on the intended purpose. It's easy to select fast-cycling semiauto fire with conventional loads or you can choose pump action for low-energy special purpose loads. Switching between semi-auto and pump-action is simple-merely rotate the selector ring at the front of the forend <sup>1</sup>/<sub>4</sub>-turn then push forward to change from pump-action to semiauto or pull back to switch from semi-auto to pump-action and then release the selector. The new upgraded version M3A1 comes with ghost ring sights fiber optic (Red Front/Green rear) and night sights are available. The stock is constructed of a tough synthetic polymer, and is available with a collapsible telescoping buttstock that can be adjusted in five positions, while maintaining full function and can be quickly removed too, changing the shotgun configuration in seconds, creating a real "breaching gun" without stock (just maintaining the grip handle). A picatinny rail 5-slots is placed under the forearm to accept any kind of accessory such as flashlights, lasers etc. The M3A1 receiver is black anodized and barrel is coated with heavy phosphate and Cerakote to resist to harshest environmental conditions.

| OPERATION<br>Semiautomatic Auto Regulating                                                                      |                                  | TELESCOPIC STOCK              | DOOR-BREACHER<br>GRIP HANDLE |
|-----------------------------------------------------------------------------------------------------------------|----------------------------------|-------------------------------|------------------------------|
| Gas Operating                                                                                                   | g •                              | •                             | •                            |
| GAUG                                                                                                            | E 12                             | 12                            | 12                           |
| СНАМВЕТ                                                                                                         | R 3" MAGNUM                      | 3" MAGNUM                     | 3" MAGNUM                    |
| SAFETY Mechanic on trigge<br>and automatic on disconnector                                                      | r •                              | •                             | •                            |
| CUT-OF<br>for rapid cartridge replacemen<br>and red cocked hammer indicato                                      | t •                              | •                             | •                            |
| TRIGGER LOAD<br>2.500-3.250Kg / 30-36 M                                                                         |                                  | •                             | •                            |
| BARREL LENGTH (mm                                                                                               |                                  | 355                           | 355                          |
| MACAZINE CAPACITY 6 Magnum or<br>standard cartridges (+1 in chamber                                             | 7                                |                               |                              |
| MACAZINE CAPACITY 4 Magnum or<br>standard cartridges (+1 in chamber                                             | 5                                | •                             | •                            |
| STOCK DISTANCE FROM TRIGGER (mm<br>STOCK OPEN                                                                   |                                  | 355 extended<br>237 retracted |                              |
| SIGHT:<br>Ghost Ring Sights In Optic Fibre<br>(Adjustable Rear/Fixed Front<br>Picatinny Ra                      | e •                              | •                             | •                            |
| STOCI<br>in tecnopolymer telescopic stock<br>collapsible to 118 mm                                              | c, •                             |                               | •                            |
| WEIGHT g (unloaded weapon                                                                                       | ) 3550                           | 3430                          | 2805                         |
| TOTAL LENGTH (mm                                                                                                | ) 1006 extended<br>888 retracted | 910 extended<br>792 retracted | 650                          |
| FINISH<br>Black anodized receiver, hammered barre<br>Ni-Cr-Mo (inner Chrome lining/exterio<br>phosphate coating | el<br>r                          | •                             | •                            |