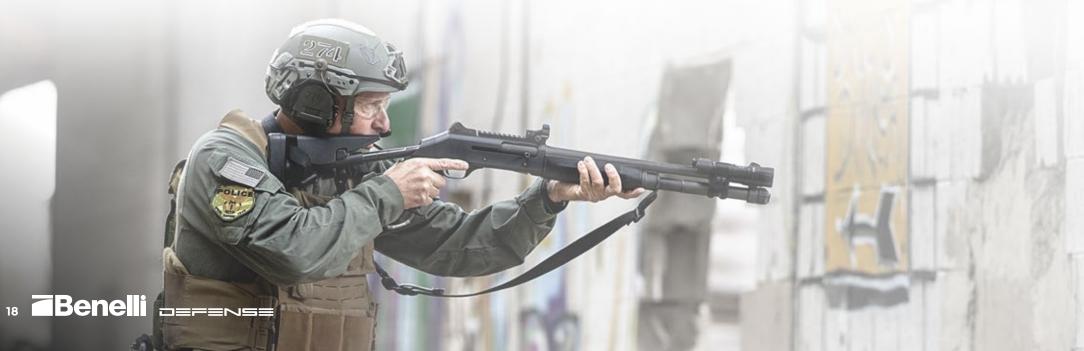

### BENELLI DEFENSE

"There's no second-place winner in a gun fight," is an old saying, but for those shouldering Defense and Law Enforcement responsibilities, this is more than just a saying–it's a way of life. Firearms reliability is paramount when you walk the mean streets or in a CQB scenario. Benelli understands how crucial it is when your life depends on the gun you hold in your hands. When it comes to shotguns, Benelli delivers the reliability on which, you can depend. Whether it's the Nova's pump-action, the M2's Inertia Driven® system or the M4's A.R.G.O system, Benelli has the shotgun that will meet your needs and satisfy your demands. Benelli has even developed the M3's convertible system that offers the option of switching between pump-action and semi-auto operation depending on the job at hand.

## WHEN RELIABILITY COUNTS.

When everything is on the line, only the best will do. The M4, originally developed as the U.S. Joint Service Combat shotgun in 1998, is a gasoperated semiautomatic 12-gauge shotgun that features Benelli's patented self-cleaning, auto-regulating gas operating system (A.R.G.O.). The M4 metalwork is chrome-plated, anodized or coated with heavy phosphate and Cerakote to prevent rust and corrosion under the most grueling conditions. The fore-end is a Multi-rail Handguard in aluminum with weaver rails 5-slots that can be placed at 3/6/9/12 o' clock in different positions and pistol grip is constructed of a tough synthetic polymer material for an absolute positive grip in wet or dry conditions. The telescoping aluminum buttstock 5-positions can be retracted for convenient portability or storage. The extended magazine will hold seven 2 3/4-inch shells or six 3-inch magnum shells. Assembly and disassembly are quick and easy and can be accomplished without tools. The new upgraded version M4A1 mounts oversized controls, QD sling swivel systems and fiber optic dot sights (Red front/Green rear), tritium inserts are available as optional.