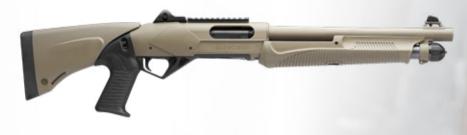

## SUPERNOVA TACTICAL ROCK-SOLID PUMP ACTION.

The SuperNova is the one and only "Polymer Frame" shotgun on the market. It was conceived and designed in 2005, embodying a modular construction with a lightweight steel skeletal framework over-molded with a high-tech polymer frame, making this pump-action shotgun super-light, super-strong and impervious to all weather conditions.

The SuperNova will reliably fire and cycle a variety of shotshells, including everything from target loads to 3<sup>1</sup>/<sub>2</sub> Supermagnums. The bigger ejection and loading windows make the operation with special purpose rounds much easier (as most of the times they are oversized) The SuperNova is available with a choice of three modular buttstocks and can be guickly reconfigured. The buttstock options include the Pistol Grip, ComforTech®, and a telescoping stock, which makes transport in any type of vehicle easy. An easily accessible mag-stop button on the forend makes it possible to extract a cartridge from the SuperNova's chamber while leaving the other cartridges in place in the magazine. This handy feature enables you to quickly remove a shotshell from the chamber and re-chamber a different shotshell (from Lethal to Less Lethal, 00 Buckshots to Slug or the opposite), all without having to unload the magazine. The mag stop system is 100% safe at 1st depot/armory level, allowing the unloading of the gun without cycling any round through the chamber, avoiding any risk for the operators. Benelli's Nova and SuperNova are the only pump-action shotguns available on the market with this exclusive patented feature. The newest versions embody picatinny rails and phosphate coated barrels. Optional Cerakote versions available as optional.

14"TELESCOPIC STOCK

14" GRIP HANDLE

**14"TELESCOPIC STOCK** 

|                               | SUPERNOVA 18,5"<br>TELESCOPIC STOCK | SUPERNOVA 14"<br>TELESCOPIC STOCK | SUPERNOVA 14"+<br>DOOR BREACHER<br>GRIP HANDLE | SUPERNOVA 14"<br>FDE CERAKOTE<br>TELESCOPIC STOCK |
|-------------------------------|-------------------------------------|-----------------------------------|------------------------------------------------|---------------------------------------------------|
| MAC STOP                      | •                                   | •                                 | •                                              | •                                                 |
| GHOST SIGHT 18,5"             | •                                   |                                   |                                                |                                                   |
| GHOST SIGHT 14"               |                                     | •                                 | •                                              | •                                                 |
| TELESCOPIC STOCK              | •                                   | •                                 |                                                | •                                                 |
| TOTAL LENGTH (mm)             | 1025 extended<br>907 retracted      | 911 extended<br>793 retracted     | 653                                            | 911 extended<br>793 retracted                     |
| DISTANCE FROM TRIGGER<br>(mm) | 350                                 | 350                               | 350                                            | 350                                               |
| WEIGHT (g)                    | 3560                                | 3520                              | 2950                                           | 3520                                              |